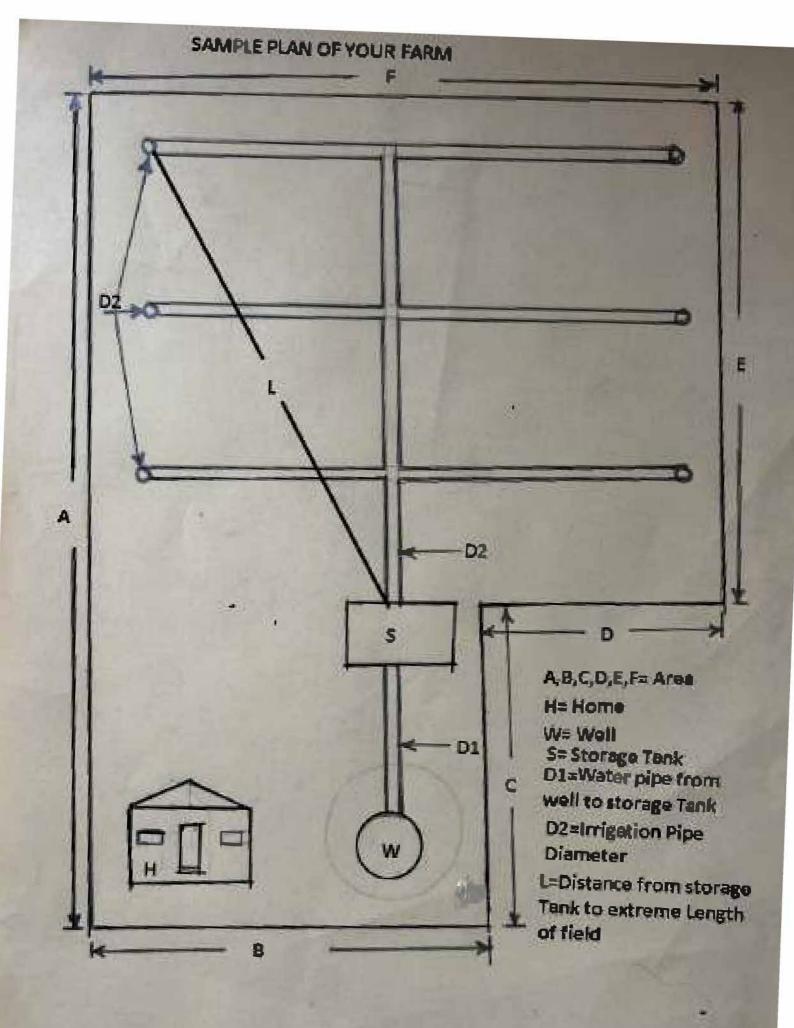

Capacity of Storage Tank in liters:

Diameter and material of water pipe from Storage Tank to farmland under cultivation

Diameter and material of pipes used for drip irrigation.

Total Distance from Storage Tank to the extreme end of the farmland under cultivation